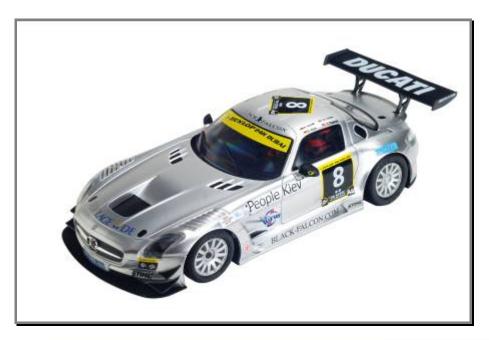

## Mercedes Benz SLS AMG n°8

One of the most spectacular Mercedes Benz car reproduced by SCX in the last years! This number 8 car raced in the Dubai 24 hour during 2011 ending at the 24 position due to an accident that causes 2hour pit stop: the car was driven by R. Schall, D.Horn, B. Curtis and T.Pappas