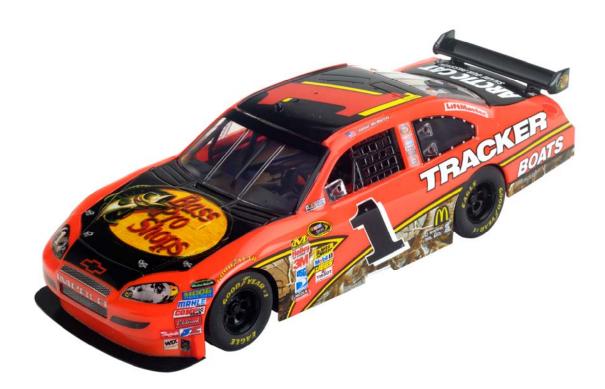

## **Chevrolet Impala SS BASS PRO**

September 2011

Jamie McMurray`s BASS PRO sponsored NASCAR is ready for battle in the 2011Sprint Cup Series. This is the second BASS PRO car with orange decoration. Also available in SCX the digital system.