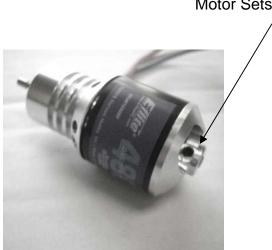

E-flite recommends you inspect your EDF system to confirm all screws and setscrews are tight and secure. We also recommend you check to see if blue, non-permanent, thread locker was added to each screw and setscrew location. If you do not notice thread locker, please add to each location noted below to prevent any loosening due to vibration.

Motor Setscrew

Rotor Adapter Setscrews (2) (both sides)

Screws used to Mount EDF to Motor (4)

Screw Attaching Rotor