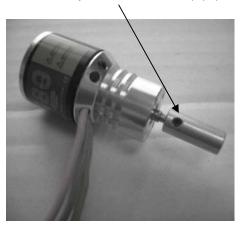

E-flite recommends you inspect your EDF system to confirm all screws and setscrews are tight and secure. We also recommend you check to see if blue, non-permanent, thread locker was added to each screw and setscrew location. If you do not notice thread locker, please add to each location noted below to prevent any loosening due to vibration.

Motor Setscrew

Rotor Adapter Setscrews (2) (both sides)

Screws used to Mount EDF to Motor (4)

Screw Attaching Rotor