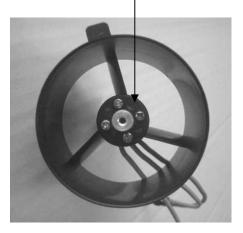

E-flite recommends you inspect your EDF system to confirm all screws and setscrews are tight and secure. We also recommend you check to see if blue, non-permanent, thread locker was added to each screw and setscrew location. If you do not notice thread locker, please add to each location noted below to prevent any loosening due to vibration.

Motor Setscrew

Rotor Adapter Setscrews (2) (both sides)

Screws used to Mount EDF to Motor (4)

Screw Attaching Rotor