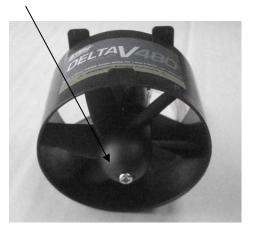

E-flite recommends you inspect your EDF system to confirm all screws and setscrews are tight and secure. We also recommend you check to see if blue, non-permanent, thread locker was added to each screw and setscrew location. If you do not notice thread locker, please add to each location noted below to prevent any loosening due to vibration.

Motor Setscrew

Rotor Adapter Setscrews (2) (both sides)

Screws used to Mount EDF to Motor (4)

Screw Attaching Rotor