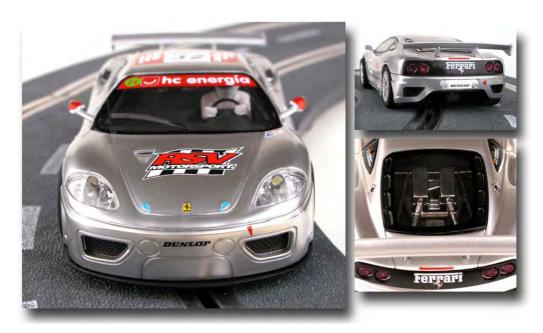

Ferrari 360 GTC June 2009

Ref: 64060

The RSV Motorsport Ferrari 360 Modena is presented here by SCX in a striking flash of silver. Driven by Domingo Romero and Peter Sundberg in the Spanish GT Championship the car produces 430 hp from the 3.6 litre V8 engine.