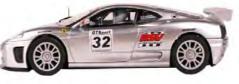

Ferrari 360 GTC June 2009

Ref: 64060

The RSV Motorsport Ferrari 360 Modena is presented here by SCX in a striking flash of silver. Driven by Domingo Romero and Peter Sundberg in the Spanish GT Championship the car produces 430 hp from the 3.6 litre V8 engine.