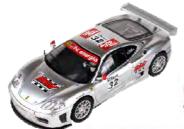

Ferrari 360 GTC June 2009

Ref: 64060

The RSV Motorsport Ferrari 360 Modena is presented here by SCX in a striking flash of silver. Driven by Domingo Romero and Peter Sundberg in the Spanish GT Championship the car produces 430 hp from the 3.6 litre V8 engine.