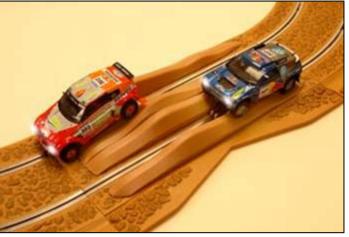

SCX is opening up a new category in its catalogue, and it's doing it with the new C3 Off Road circuit. Thanks to names like Luc Alphand, Stephane Peterhansel, Nani Roma and Carlos Sainz, off-road is on the rise. What makes this new circuit different is the range of challenges and difficulties that come up as you negotiate it. This time skilful driving matters more than just speed, as the obstacles included carry you off to the heart of the desert, with all the complications this involves. This is why the cars feature four-wheel drive and a pick-up guide with an extra-long pivoting arm to enable you to get over obstacles of all kinds, including dunes, ramps, oasis and bridges. SCX has put a lot of care into the details, to further enhance the feeling of being in the heart of the desert; the borders are eye-catching, with their rounded shapes and rocks. The C3 Off Road circuit also features an oasis track section, decorated with palm trees to look like a real lake in the middle of the track.

22

The two cars included are the VolkswagenToureg, as driven to victory in four stages in the 2006 Lisbon-Dakar Rally by Carlos Sainz, and the Mitsubishi Pajero driven by Luc Alphand. Luc was one of the most famous downhill skiers of all time before exchanging snow for sand to drive in the Dakar rally. In 2005 he came in second place overall and in 2006 he conquered the Dakar after competing in the fifteenth and final stage, finishing at Senegal's Pink Lake. Both cars feature off-road technology, with four-wheel drive, counter-gearing (enabling the car to stop in the middle of a ramp without sliding down) and a pick-up guide with an extra-long pivoting arm with a wide range of angles to get over any obstacles that get in the way