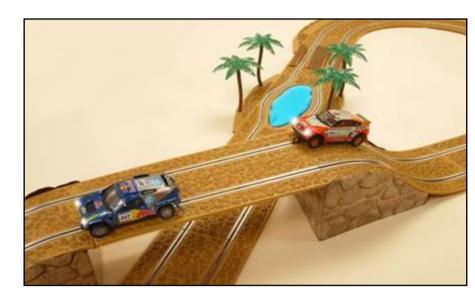

SCX is opening up a new category in its catalogue, and it's doing it with the new C3 Off Road circuit. Thanks to names like Luc Alphand, Stephane Peterhansel, Nani Roma and Carlos Sainz, off-road is on the rise. What makes this new circuit different is the range of challenges and difficulties that come up as you negotiate it. This time skilful driving matters more than just speed, as the obstacles included carry you off to the heart of the desert, with all the complications this involves. This is why the cars feature four-wheel drive and a pick-up guide with an extra-long pivoting arm to enable you to get over obstacles of all kinds, including dunes, ramps, oasis and bridges. SCX has put a lot of care into the details, to further enhance the feeling of being in the heart of the desert; the borders are eye-catching, with their rounded shapes and rocks. The C3 Off Road circuit also features an oasis track section, decorated with palm trees to look like a real lake in the middle of the track.