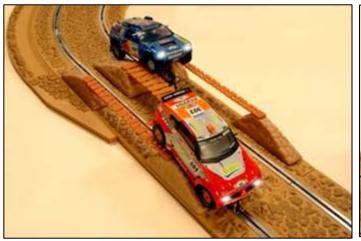

SCX is opening up a new category in its catalogue, and it's doing it with the new C3 Off Road circuit. Thanks to names like Luc Alphand, Stephane Peterhansel, Nani Roma and Carlos Sainz, off-road is on the rise. What makes this new circuit different is the range of challenges and difficulties that come up as you negotiate it. This time skilful driving matters more than just speed, as the obstacles included carry you off to the heart of the desert, with all the complications this involves. This is why the cars feature four-wheel drive and a pick-up guide with an extra-long pivoting arm to enable you to get over obstacles of all kinds, including dunes, ramps, oasis and bridges. SCX has put a lot of care into the details, to further enhance the feeling of being in the heart of the desert; the borders are eye-catching, with their rounded shapes and rocks. The C3 Off Road circuit also features an oasis track section, decorated with palm trees to look like a real lake in the middle of the track.

22

The two cars included are the VolkswagenToureg, as driven to victory in four stages in the 2006 Lisbon-Dakar Rally by Carlos Sainz, and the Mitsubishi Pajero driven by Luc Alphand. Luc was one of the most famous downhill skiers of all time before exchanging snow for sand to drive in the Dakar rally. In 2005 he came in second place overall and in 2006 he conquered the Dakar after competing in the fifteenth and final stage, finishing at Senegal's Pink Lake. Both cars feature off-road technology, with four-wheel drive, counter-gearing (enabling the car to stop in the middle of a ramp without sliding down) and a pick-up guide with an extra-long pivoting arm with a wide range of angles to get over any obstacles that get in the way