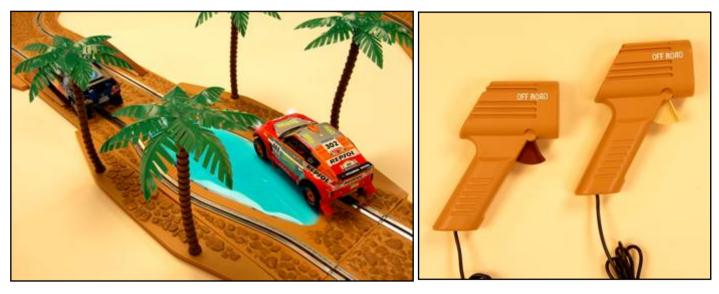

SCX is opening up a new category in its catalogue, and it's doing it with the new C3 Off Road circuit. Thanks to names like Luc Alphand, Stephane Peterhansel, Nani Roma and Carlos Sainz, off-road is on the rise. What makes this new circuit different is the range of challenges and difficulties that come up as you negotiate it. This time skilful driving matters more than just speed, as the obstacles included carry you off to the heart of the desert, with all the complications this involves. This is why the cars feature four-wheel drive and a pick-up guide with an extra-long pivoting arm to enable you to get over obstacles of all kinds, including dunes, ramps, oasis and bridges. SCX has put a lot of care into the details, to further enhance the feeling of being in the heart of the desert; the borders are eye-catching, with their rounded shapes and rocks. The C3 Off Road circuit also features an oasis track section, decorated with palm trees to look like a real lake in the middle of the track.

## Contents

- 1 Off Road Connection Track 2 350 mm Off Road Standard Straights 2 175 mm Off Road Straights 10 Off Road Standard Curves 1 Ramp Track 1 Bridge Track 1 Dune Track 1 Oasis Track 4 Palm Trees 2 Off Road Convex Tracks 2 Off Road Concave Tracks 1 Off Road Bridge Support 10 Off Road Standard Curve Borders 6 Off Road Straight Borders **4 Oasis Track Borders** 1 Electronic Transformer 2 Off Road Controllers
- 2 Off Road Cars