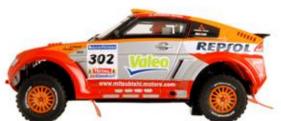

22

The two cars included are the VolkswagenToureg, as driven to victory in four stages in the 2006 Lisbon-Dakar Rally by Carlos Sainz, and the Mitsubishi Pajero driven by Luc Alphand. Luc was one of the most famous downhill skiers of all time before exchanging snow for sand to drive in the Dakar rally. In 2005 he came in second place overall and in 2006 he conquered the Dakar after competing in the fifteenth and final stage, finishing at Senegal's Pink Lake. Both cars feature off-road technology, with four-wheel drive, counter-gearing (enabling the car to stop in the middle of a ramp without sliding down) and a pick-up guide with an extra-long pivoting arm with a wide range of angles to get over any obstacles that get in the way