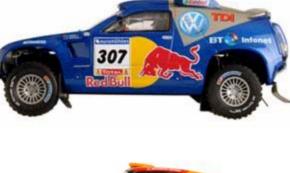

22

The two cars included are the VolkswagenToureg, as driven to victory in four stages in the 2006 Lisbon-Dakar Rally by Carlos Sainz, and the Mitsubishi Pajero driven by Luc Alphand. Luc was one of the most famous downhill skiers of all time before exchanging snow for sand to drive in the Dakar rally. In 2005 he came in second place overall and in 2006 he conquered the Dakar after competing in the fifteenth and final stage, finishing at Senegal's Pink Lake. Both cars feature off-road technology, with four-wheel drive, counter-gearing (enabling the car to stop in the middle of a ramp without sliding down) and a pick-up guide with an extra-long pivoting arm with a wide range of angles to get over any obstacles that get in the way