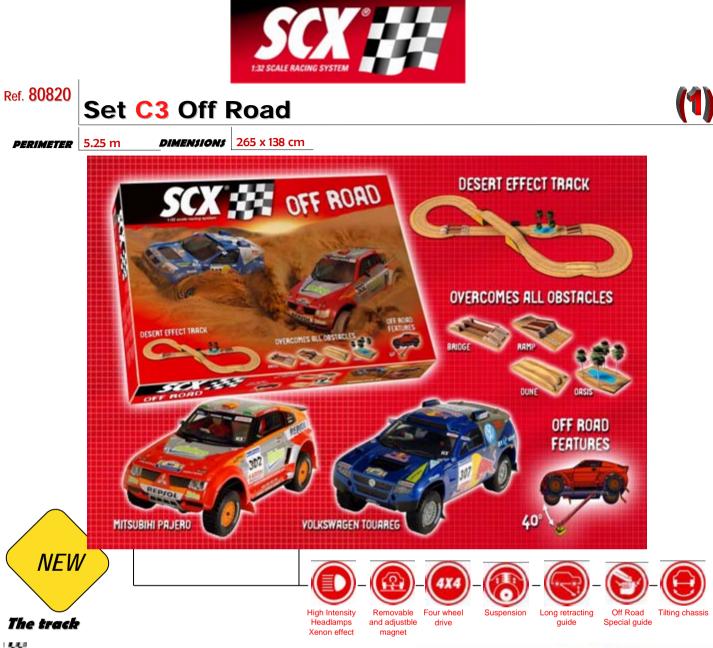

Ref. 80820

## Set C3 Off Road

SCX is opening up a new category in its catalogue, and it's doing it with the new C3 Off Road circuit. Thanks to names like Luc Alphand, Stephane Peterhansel, Nani Roma and Carlos Sainz, off-road is on the rise. What makes this new circuit different is the range of challenges and difficulties that come up as you negotiate it. This time skilful driving matters more than just speed, as the obstacles included carry you off to the heart of the desert, with all the complications this involves. This is why the cars feature four-wheel drive and a pick-up guide with an extra-long pivoting arm to enable you to get over obstacles of all kinds, including dunes, ramps, oasis and bridges. SCX has put a lot of care into the details, to further enhance the feeling of being in the heart of the desert; the borders are eye-catching, with their rounded shapes and rocks. The C3 Off Road circuit also features an oasis track section, decorated with palm trees to look like a real lake in the middle of the track.

## Contents

- 1 Off Road Connection Track 2 350 mm Off Road Standard Straights 2 175 mm Off Road Straights 10 Off Road Standard Curves 1 Ramp Track 1 Bridge Track 1 Dune Track 1 Oasis Track 4 Palm Trees 2 Off Road Convex Tracks 2 Off Road Concave Tracks 1 Off Road Bridge Support 10 Off Road Standard Curve Borders 6 Off Road Straight Borders **4 Oasis Track Borders** 1 Electronic Transformer 2 Off Road Controllers
- 2 Off Road Cars